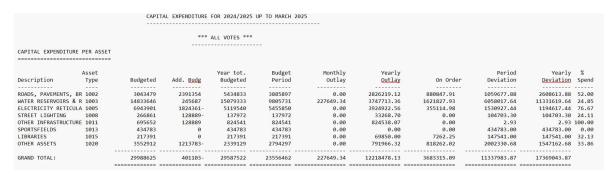

| 1 213              | 2 290              | 2 400              | -              |               | 30 023           | -               |                 |                                  |
| June                                  | 7 364              | 1 381              | 1 492              | -              |               | 31 515           | -               |                 |                                  |
| Total Capital expenditure             | 19 861             | 29 989             | 31 515             | 11 991         |               |                  |                 |                 |                                  |

#### 9.1.1 Capital Commitments

The total capital commitments to date are R 3 683 315. 09

See below the capital commitments breakdown:



#### 9.1.2 Top 10 Capital Projects

|        |                                                      |                          |                          |                             | Top 10 Capital P             | rojects_January 2 | 025           |                                                                                     |                                                                                |                                                                                  |                                                                 |
|--------|------------------------------------------------------|--------------------------|--------------------------|-----------------------------|------------------------------|-------------------|---------------|-------------