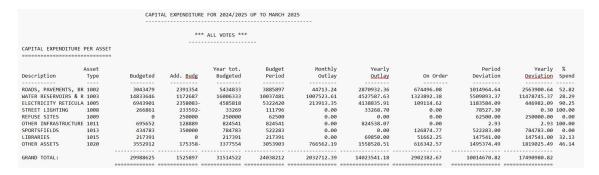

Please refer to table C4 on page 17 for Breakdown of Expenditure by Type.

Capital expenditure: YTD capital expenditure amounts to R 14 023 541.18.

**Cash flow:** Bank balance as at 31 March 2025 reflects a positive amount of R 68 926 399.11.